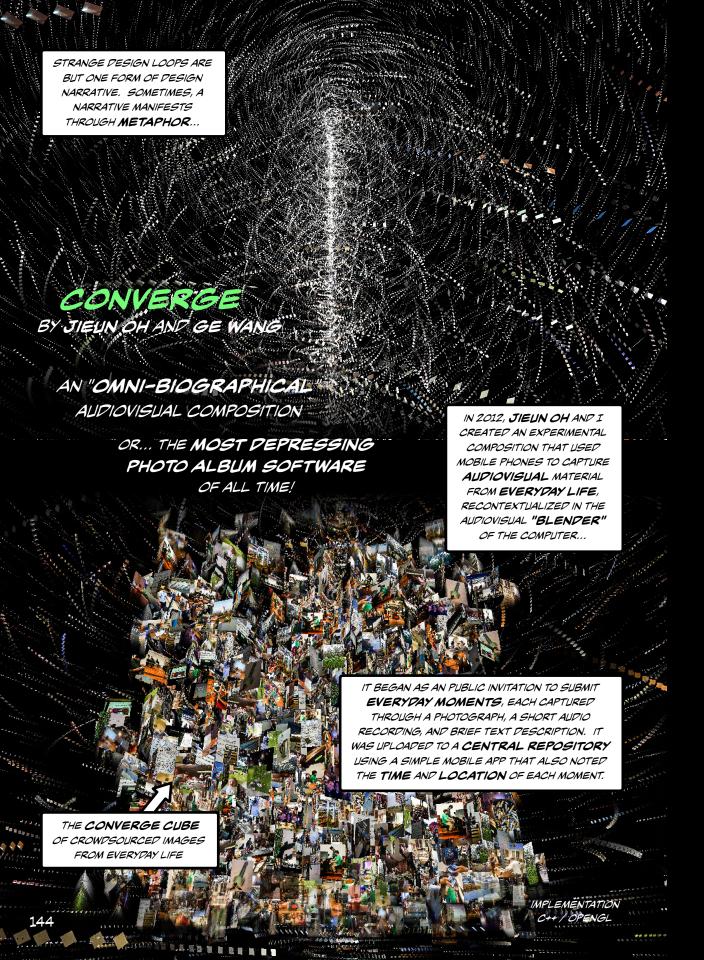

# "Converge"

excerpt (pp. 144-156) from *Artful Design*, Chapter 3 "Visual Design"

https://artful.design/

CONVERGE WAS A CELEBRATION NOT OF THE EXTREMES, BUT OF THE MIPOLE, THE MUNDANE. THERE IS A BEAUTY TO THESE MOMENTS, IF ONLY BECAUSE, SIMPLY, THEY ARE LIFE.