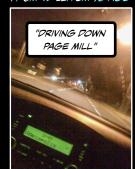

# "Converge"

excerpt (pp. 144-156) from *Artful Design*, Chapter 3 "Visual Design"

https://artful.design/

CONVERGE WAS A CELEBRATION NOT OF THE EXTREMES, BUT OF THE MIPOLE, THE MUNDANE. THERE IS A BEAUTY TO THESE MOMENTS, IF ONLY BECAUSE, SIMPLY, THEY ARE LIFE.