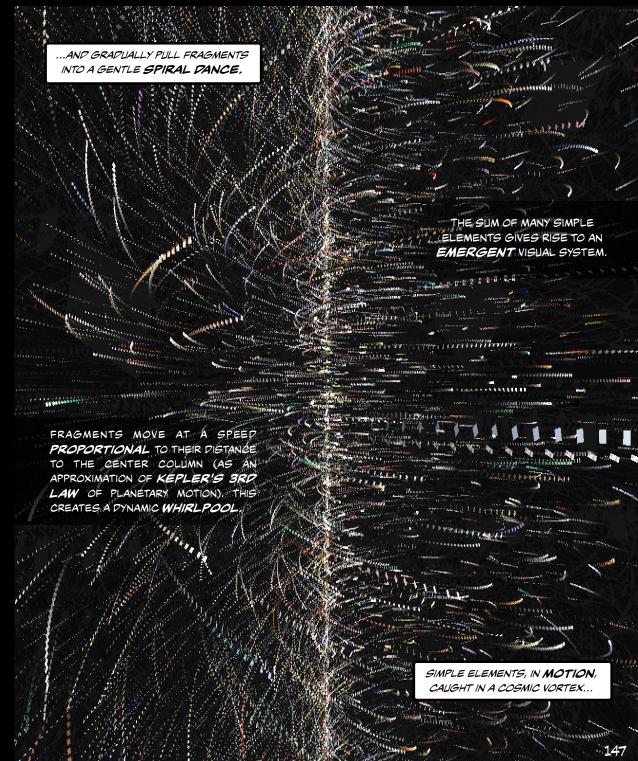

# "Converge"

excerpt (pp. 144-156) from *Artful Design*, Chapter 3 "Visual Design"

https://artful.design/

CONVERGE WAS A CELEBRATION NOT OF THE EXTREMES, BUT OF THE MIPOLE, THE MUNDANE. THERE IS A BEAUTY TO THESE MOMENTS, IF ONLY BECAUSE, SIMPLY, THEY ARE LIFE.