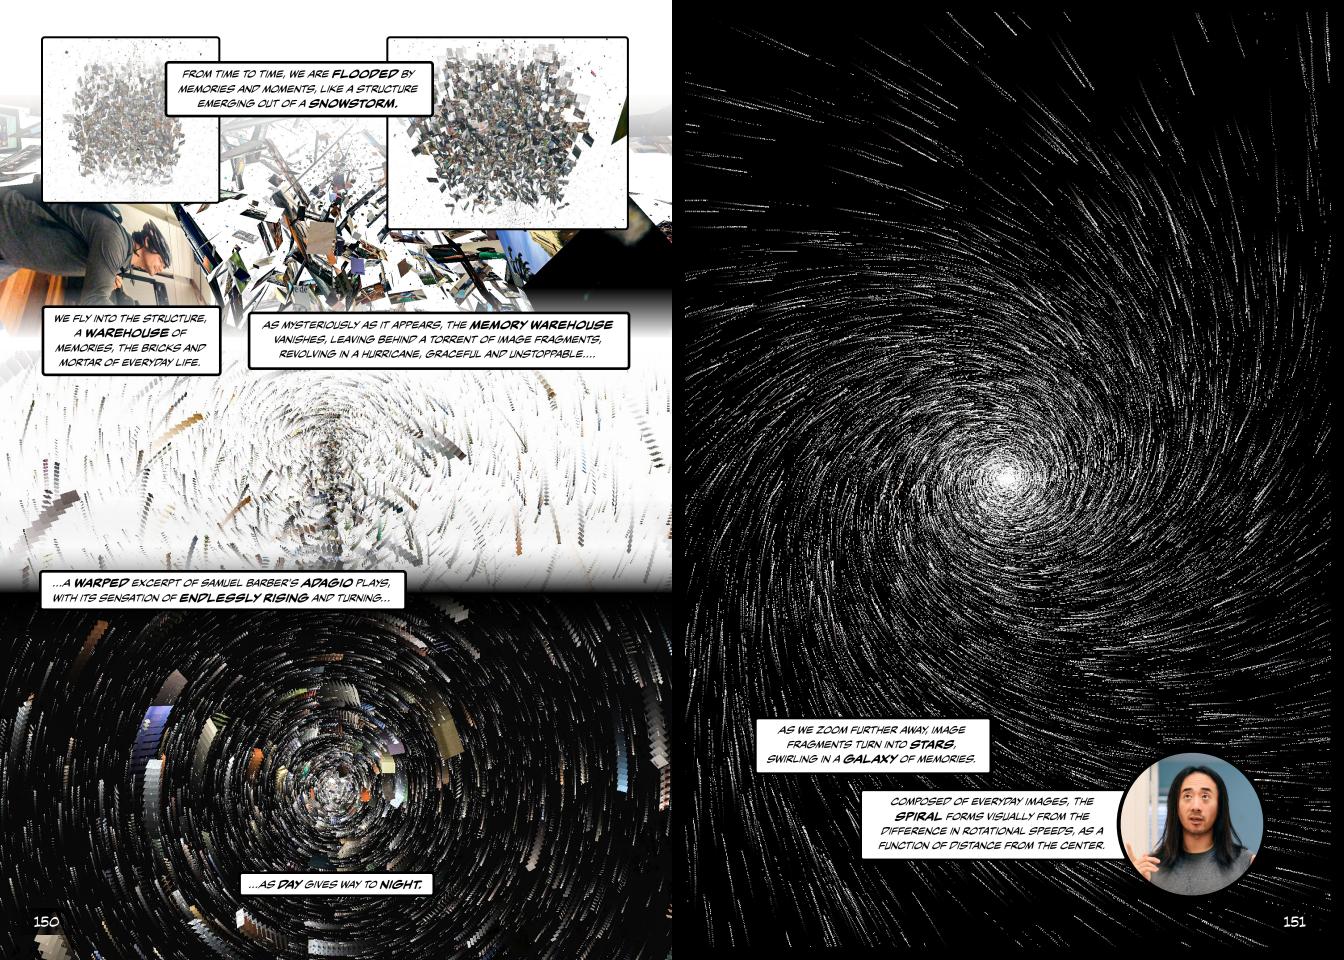

# "Converge"

excerpt (pp. 144-156) from *Artful Design*, Chapter 3 "Visual Design"

https://artful.design/

CONVERGE WAS A CELEBRATION NOT OF THE EXTREMES, BUT OF THE MIPOLE, THE MUNDANE. THERE IS A BEAUTY TO THESE MOMENTS, IF ONLY BECAUSE, SIMPLY, THEY ARE LIFE.