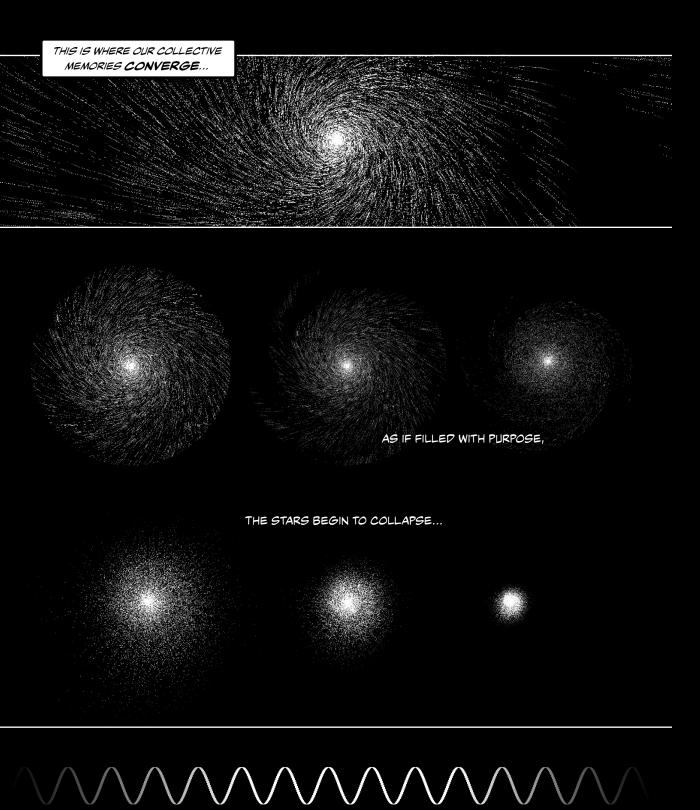

### 5Y 9M 8D 22H 36M 3S AGO

2 KM AWAY

7Y 3M 23D 14H 19M 6S AGO

12 KM AWAY

3Y 11M 2D 23H 8M 375 AGO

MEANWHILE, THE SOUND IS REPUCED TO THE SIMPLEST AND PUREST OF TONES... A SMALL, **FRAIL SINUSOID.** THE BUILDING BLOCK OF SOUND, IT IS THE SONIC ANALOGUE OF SIMPLICITY ITSELF. UNTIL THE STARS CONVERGE
TO A SINGLE POINT

THEN... SILENCE.

152

WHERE IT GOES, WE DO NOT KNOW...

https://artful.design/

© 2018 by Ge Wang. All rights reserved.