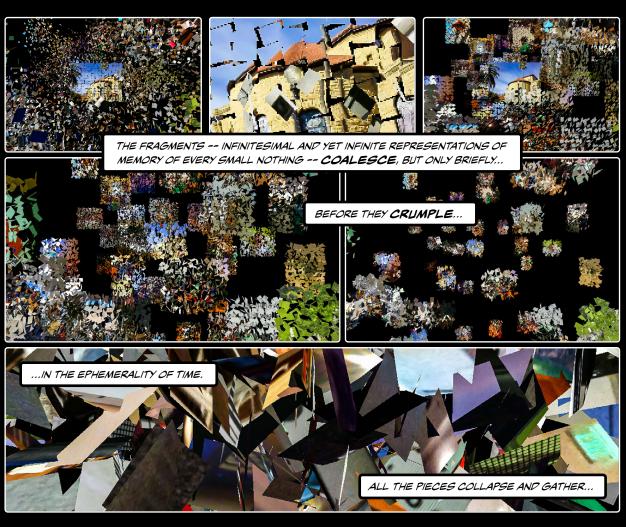

# "Converge"

excerpt (pp. 144-156) from *Artful Design*, Chapter 3 "Visual Design"

https://artful.design/

CONVERGE WAS A CELEBRATION NOT OF THE EXTREMES, BUT OF THE MIPOLE, THE MUNDANE. THERE IS A BEAUTY TO THESE MOMENTS, IF ONLY BECAUSE, SIMPLY, THEY ARE LIFE.