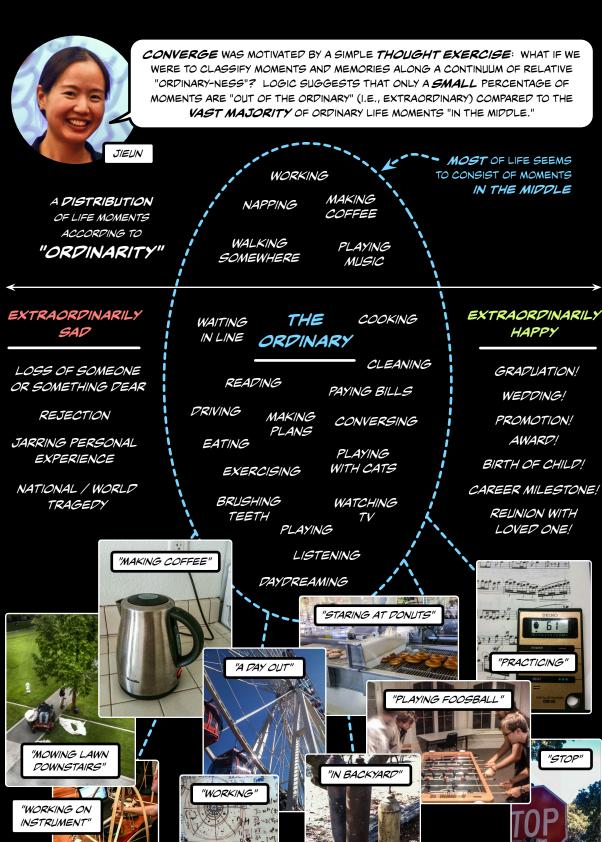

# "Converge"

excerpt (pp. 144-156) from *Artful Design*, Chapter 3 "Visual Design"

https://artful.design/

CONVERGE WAS A CELEBRATION NOT OF THE EXTREMES, BUT OF THE MIPOLE, THE MUNDANE. THERE IS A BEAUTY TO THESE MOMENTS, IF ONLY BECAUSE, SIMPLY, THEY ARE LIFE.