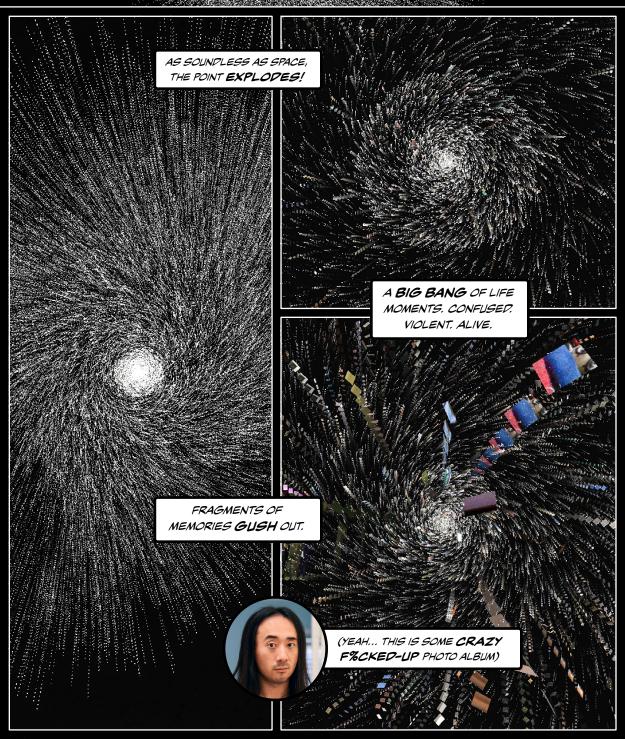

# "Converge"

excerpt (pp. 144-156) from *Artful Design*, Chapter 3 "Visual Design"

https://artful.design/

CONVERGE WAS A CELEBRATION NOT OF THE EXTREMES, BUT OF THE MIPOLE, THE MUNDANE. THERE IS A BEAUTY TO THESE MOMENTS, IF ONLY BECAUSE, SIMPLY, THEY ARE LIFE.