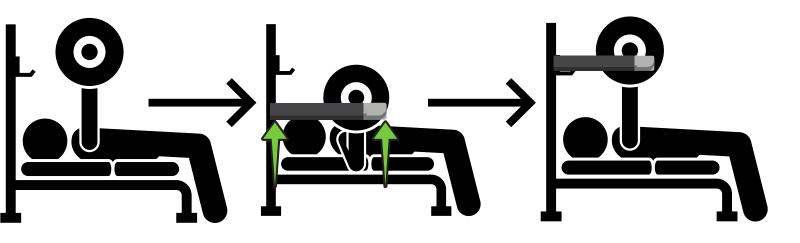

#### **HOW IT WORKS**

- 1. ATTEMPT 2. REACH 3. RECEIVE REP
  - **FAILURE**
- **SPOT**

## What is the Auto Spotter?

The Auto Spotter includes metal arms that stay retracted until the user is in need of assistance, at which time the arms will extend and gain control of the bar and lift it onto the rack. It uses sensors to track the movement of the bar to detect when it should activate and provide a spot for the lifter. When bench pressing, the Auto Spotter will engage whenever it senses that a rep has not been completed and the bar begins to drop, and similarly on a squat will engage when it determines the lifter is not pushing the weight up anymore.

#### **Two Spot Modes**

- Full Spot Auto Spotter uses sensors to identify a failed rep, takes complete control of bar and racks bar automatically
- Assist Spot Auto Spotter determines how much force the lifter is pushing with and only provides the lifter the exact amount of force needed to complete the rep