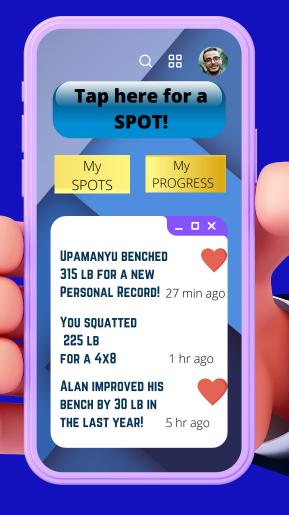

### DOWNLOAD OUR APP NOW!

- Keeps track of exercises performed, how much weight was lifted and for how many reps
- Notifies you every time you complete a lift you failed in the past
- Allows you to post your lifts to your friends and see what your friends are lifting

#### How to Use the App

The app can be used to control all aspects of the Auto Spotter. Within the app, you can add friends so that you can see each other's workouts and progress. When you want to use the Auto Spotter machine, simply open the app and select which spot mode you would like and lift away! The Auto Spotter App will save the information about your set including what exercise you performed, how much weight you lifted and for how many reps. Using these saved workouts, you can evaluate the progress you have made in the gym! If you are proud of your performance, you can post your workout stats to your page so that your friends can see what you have been up to!