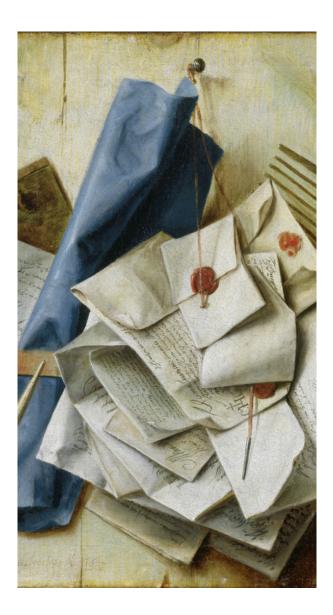

# Antique Feel

When was the last time you sat down to write a letter? In an age of instant communication, it is easy to get lost in the constant barrage of texts, emails, and online comments. Parchment is the first online platform that allows you to rediscover the lost art of human connection by writing and sending personalized letters entirely from your mobile device. Optimized for tablet, it allows for deliberate communication and strengthens authentically human relationships. It isn't about influencing, it's about inspiration.