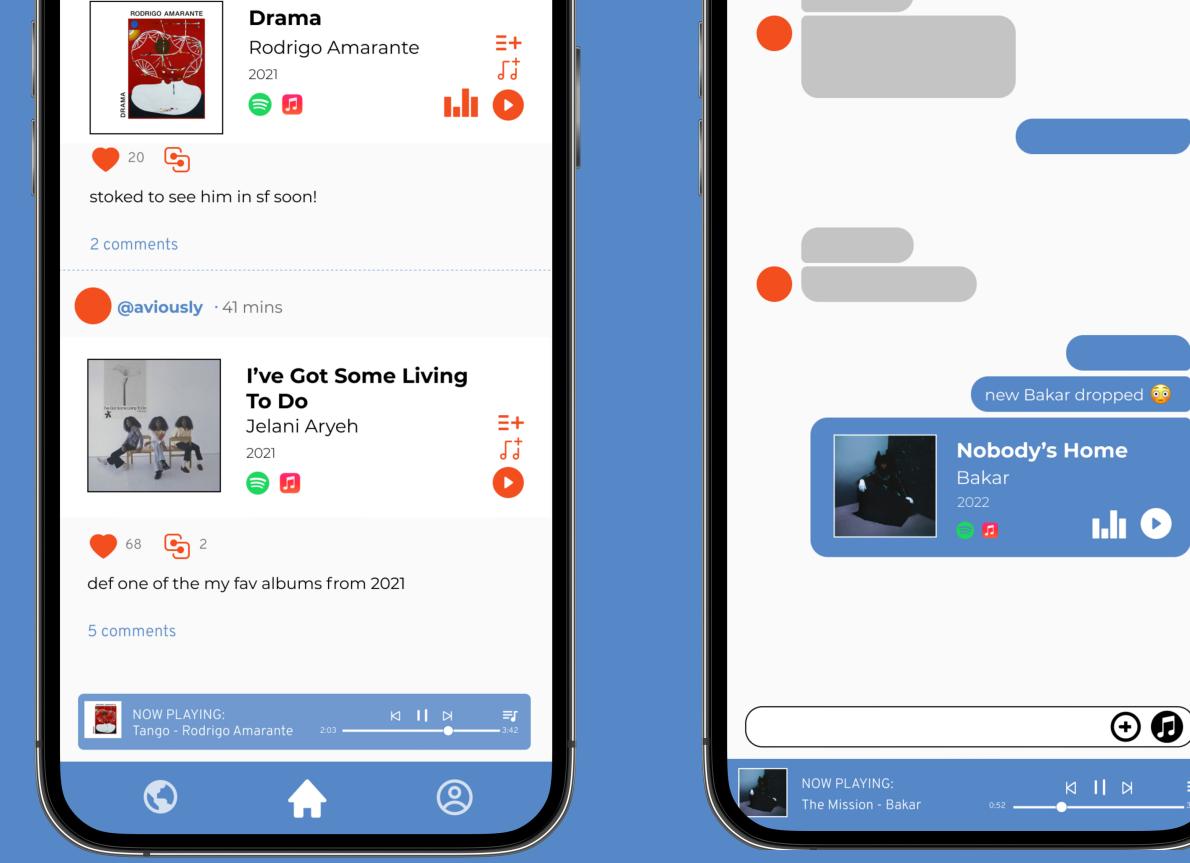

#### Share and explore music

- Social media like feed, where you can post about artists, albums, or songs!
- See what your friends are listening to
- Explore what similar users around the world are listening to
- Listen to music synchronously while messaging a person or a group chat