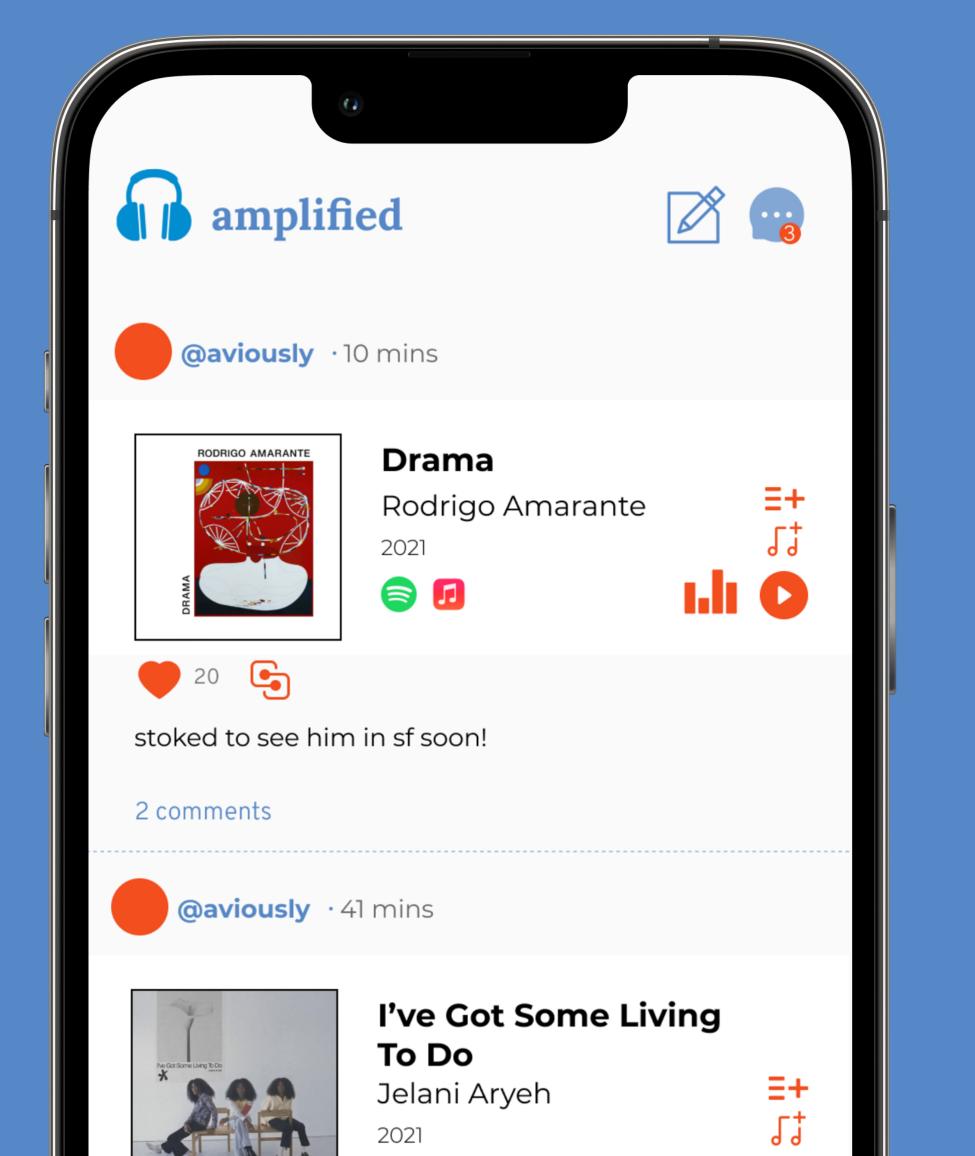

#### Share and explore music

- Social media like feed, where you can post about artists, albums, or songs!
- See what your friends are listening to
- Explore what similar users around the world are listening to
- Listen to music synchronously while messaging a person or a group chat