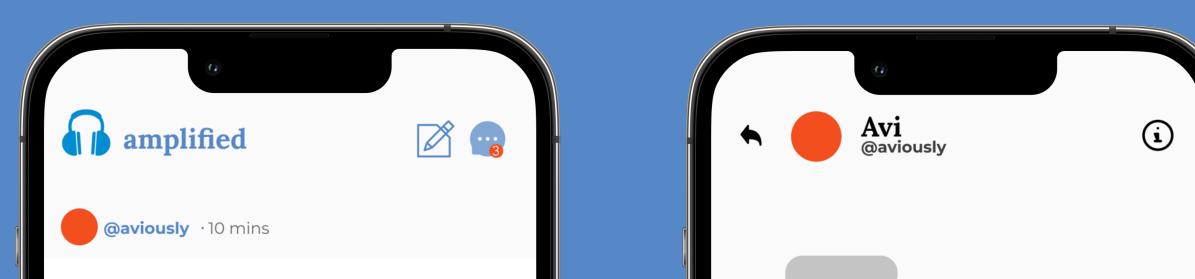

#### Share and explore music

- Social media like feed, where you can post about artists, albums, or songs!
- See what your friends are listening to
- Explore what similar users around the world are listening to
- Listen to music synchronously while messaging a person or a group chat