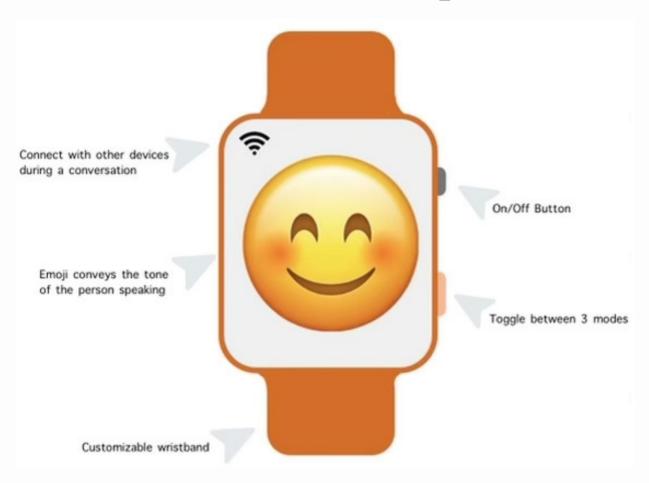

## What is SocialQ?

SocialQ is an advanced AI software capable of determining the tone and connotations of human speech with the purpose of assisting individuals who have difficulty interpreting social cues during conversations. It interprets real-time audio data during a conversation and flashes a corresponding customizable token on its screen, signaling the tone of the conversation to the user. SocialQ aims to alleviate anxiety and misinterpretations surrounding social interaction, enabling all parties to flourish through collaboration.

The software is uploaded into a watch-like device, enabling the user to wear the technology on their wrist. In cases where the user is unable to utilize this form, the software is available separately and can be downloaded onto any digital device.

## **User Manual**

- Turn the display on or off using the top button on the right side of the device.
- Select the mode using the bottom right button
  - A check mark will appear next to the selected mode
  - Click the same button to return to the home screen
- To customize the settings, hold down on the mode.
  - The customization menu will appear, and the tokens can be changed by clicking on one and selecting a new one.
- Turn on SmartLink by clicking the icon at the top left of the screen.
  - Smartlink syncs the outputs of SocialQ users in conversation with each other.