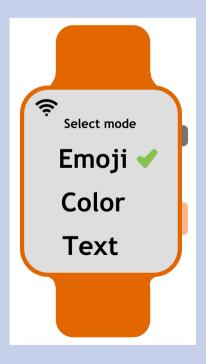

## 3 Modes

In order to increase accessibility, SocialQ enables users to select from three display modes:

# Emoji

- Output is displayed in emoji form, with each emoji representing a distinct word or emotion
- Emojis are completely customizable, enabling the user to either utilize the default settings or choose the mappings of each emoji

## Color

- Instead of an emoji, a solid color is displayed on the screen, allowing for a more subtle hint.
- Similar to the emoji mode, there are default settings which detail the colors and their corresponding meanings. These can be customized based on preference.

### Text

- Created for individuals
  who have difficulty
  interpreting facial
  expressions including
  emojis, the text option
  displays the word
  corresponding to the
  tone of the conversation.
- accompanied by a colored background based on preferences set in the Color mode.

## **User Manual**

- Turn the display on or off using the top button on the right side of the device.
- Select the mode using the bottom right button
  - A check mark will appear next to the selected mode
  - Click the same button to return to the home screen
- To customize the settings, hold down on the mode.
  - The customization menu will appear, and the tokens can be changed by clicking on one and selecting a new one.
- Turn on SmartLink by clicking the icon at the top left of the screen.
  - Smartlink syncs the outputs of SocialQ users in conversation with each other.

#### Mode Selection