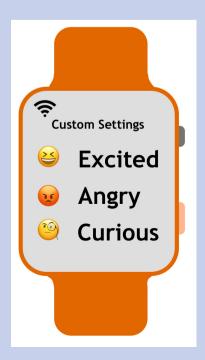

## **User Manual**

- Turn the display on or off using the top button on the right side of the device.
- Select the mode using the bottom right button
  - A check mark will appear next to the selected mode
  - Click the same button to return to the home screen
- To customize the settings, hold down on the mode.
  - The customization menu will appear, and the tokens can be changed by clicking on one and selecting a new one.
- Turn on SmartLink by clicking the icon at the top left of the screen.
  - Smartlink syncs the outputs of SocialQ users in conversation with each other.

### Customization Settings