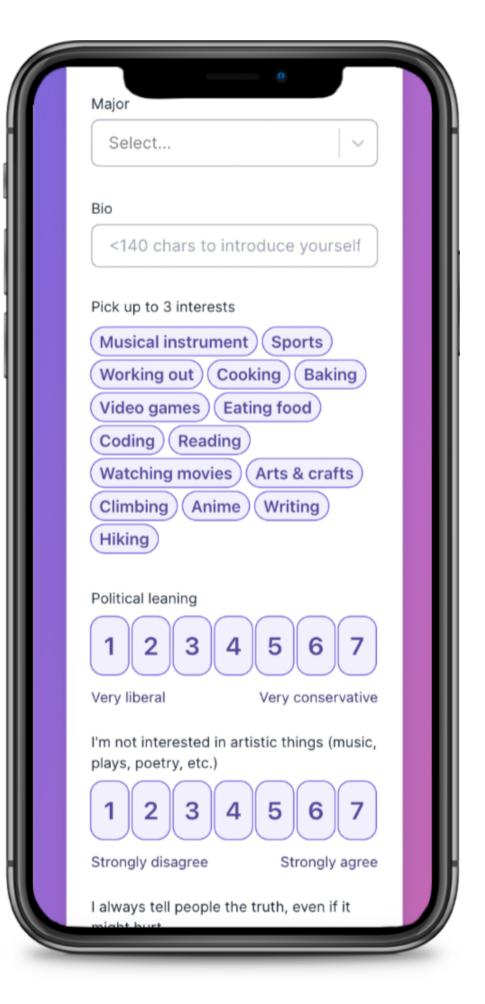

# Introducing Pairology

Existing platforms optimize for time spent swiping on the app. Pairology is a matchmaking app designed to promote meaningful in-person interactions.

With Pairology, users fill out a quiz that gives us a strong sense of their **personality profile**. After that, users can opt in every week to get matched with someone who is likely to be **highly compatible** with them.

### Get matched in three steps

Create an account with Google

Fill out a 6-minute personality quiz

Opt in once a week to get matched