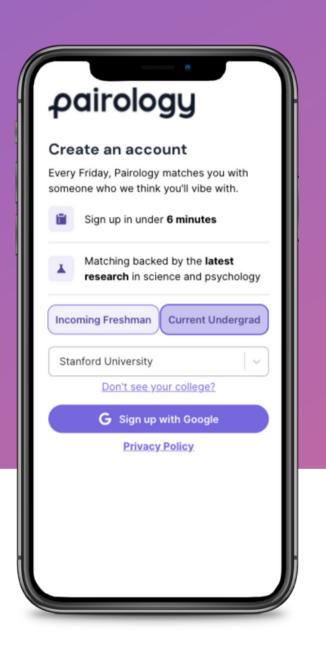

### Get matched in three steps

Create an account with Google

Fill out a 6-minute personality quiz

Opt in once a week to get matched