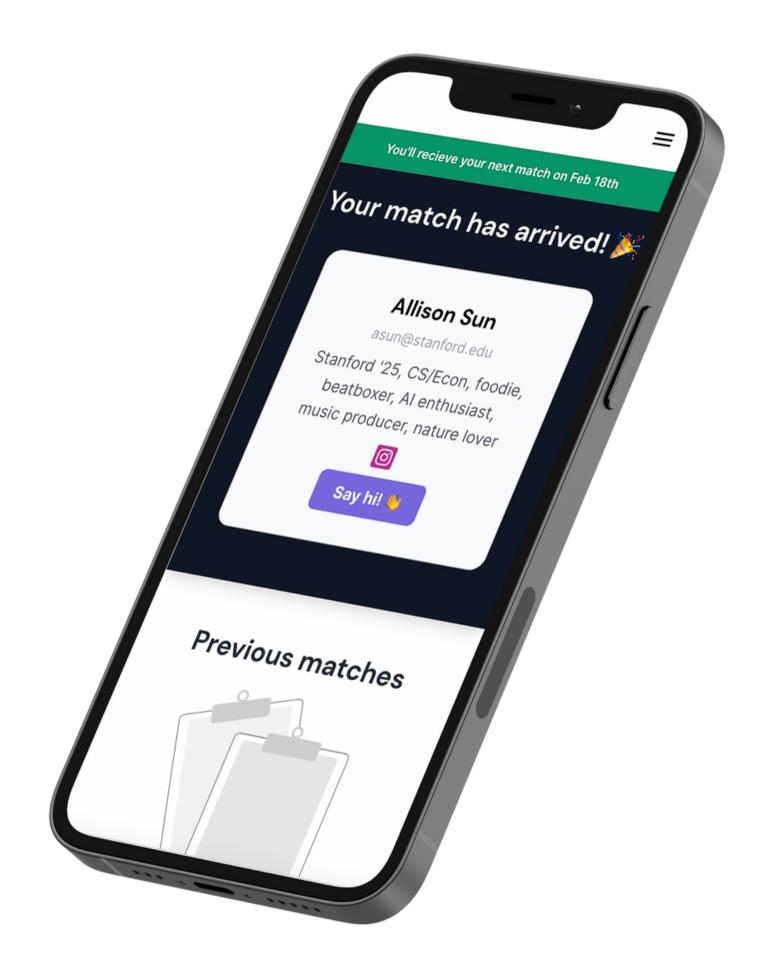

# Introducing Pairology

Existing platforms optimize for time spent swiping on the app. Pairology is a matchmaking app designed to promote meaningful in-person interactions.

With Pairology, users fill out a quiz that gives us a strong sense of their **personality profile**. After that, users can opt in every week to get matched with someone who is likely to be **highly compatible** with them.

## Why this is works

Matches are made based on the core values that really matter in meaningful friendships - not quirky bios

No more endless swiping. Get one super-high-quality match, once a week

Get matched at www.pairology.me