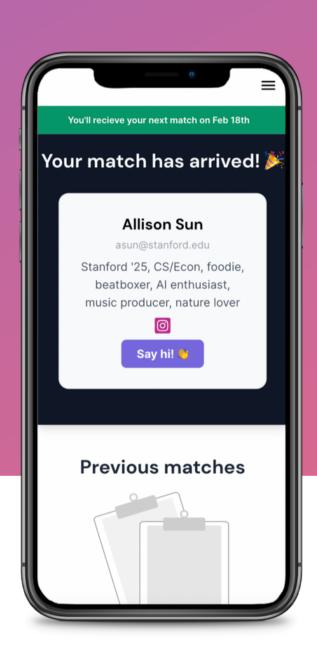

## Why this is works

Matches are made based on the core values that really matter in meaningful friendships - not quirky bios

No more endless swiping. Get one super-high-quality match, once a week

Get matched at www.pairology.me