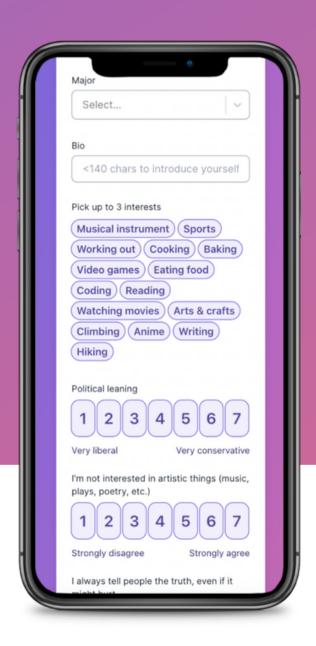

# Introducing Pairology

Existing platforms optimize for time spent swiping on the app. Pairology is a matchmaking app designed to promote meaningful in-person interactions.

With Pairology, users fill out a quiz that gives us a strong sense of their **personality profile**. After that, users can opt in every week to get matched with someone who is likely to be **highly compatible** with them.

### Get matched in three steps

Create an account with Google

Fill out a 6-minute personality quiz

Opt in once a week to get matched