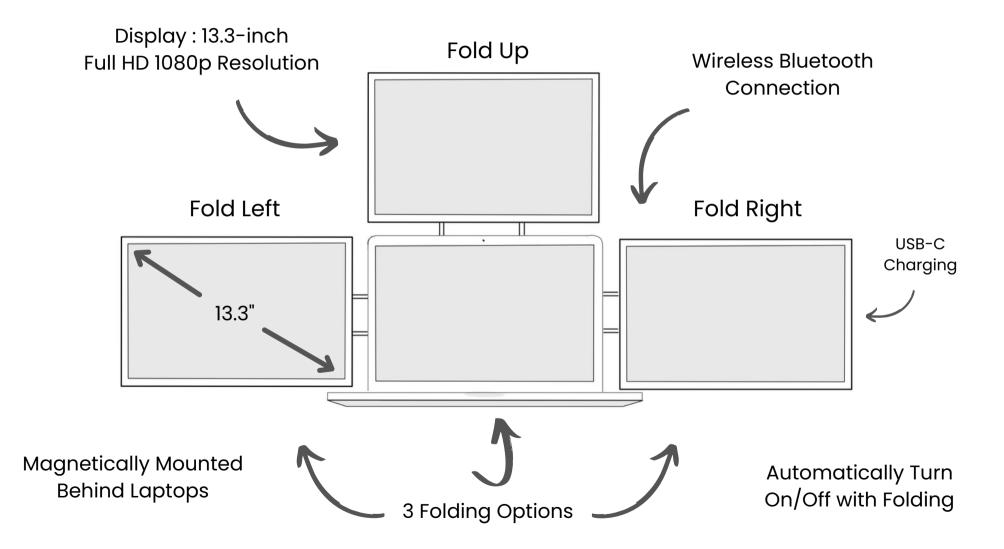

#### **Automatic Power Saving**

The Tellus-I comes with no buttons, but is instead equipped with a smart power-saving system that **automatically turns on the screen** and connects to the device as soon as it loses its magnetic connection behind the laptop resulting from the unfolding movement of the screen. To turn off the monitor, simply fold the screen back to reestablish a magnetic connection with the back of the laptop.

The device is extremely power-efficient with its battery life lasting up to 3 days. Additionally, the Tellus-I supports USB-C fast charging that allows the device to fully recharge in just 1 hour.

**Battery Life** 

Due to its wireless set up and **360-degree** support hinges, the Tellus-I allows users to rotate the screen in 360-degrees to support any angle for a **flexible** and **ergonomic experience**.

### PUROPSE

A recent 12-year long study reports a 42% increase in productivity when users worked with two monitors instead of one. Monitors, however, can only be set up in stationary work settings. Introducing The Tellus I, a portable monitor screen. The Tellus I features a high-resolution screen nested in a slim foldable design, attached magnetically to the back of modern laptops. The Tellus I has the ability to fold left, right, or up, creating a personal dual-screen display for our laptop at any angle. Without the need for any wire, the Tellus I establishes an initial connection to our laptop through bluetooth, then switches to utilize point-to-point Wi-Fi for display data transfer.