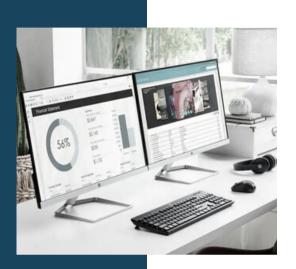

### PUROPSE

A recent 12-year long study reports a 42% increase in productivity when users worked with two monitors instead of one. Monitors, however, can only be set up in stationary work settings. Introducing The Tellus I, a portable monitor screen. The Tellus I features a high-resolution screen nested in a slim foldable design, attached magnetically to the back of modern laptops. The Tellus I has the ability to fold left, right, or up, creating a personal dual-screen display for our laptop at any angle. Without the need for any wire, the Tellus I establishes an initial connection to our laptop through bluetooth, then switches to utilize point-to-point Wi-Fi for display data transfer.

## TELLUS FOR FLOURISHING

Every student, employee, and entrepreneur wants to be as productive as possible. Not only does productivity allow you to accomplish more with less of your time, it also improves your work performance and gives you more time to relax. The benefits of being productive transcends efficiency itself. A productive day boosts your level of happiness, gives you a sense of purpose and direction, and fosters growth. The Tellus-I holds great potential to encourage greater productivity, leading to better mental health, growth, and overall flourishment.