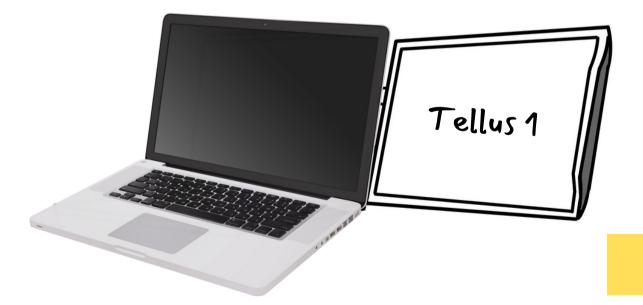

#### **TELLUS-1**

# **Tellus-1**

### PUROPSE

A recent 12-year long study reports a 42% increase in productivity when users worked with two monitors instead of one. Monitors, however, can only be set up in stationary work settings. Introducing The Tellus I, a portable monitor screen. The Tellus I features a high-resolution screen nested in a slim foldable design, attached magnetically to the back of modern laptops. The Tellus I has the ability to fold left, right, or up, creating a personal dual-screen display for our laptop at any angle. Without the need for any wire, the Tellus I establishes an initial connection to our laptop through bluetooth, then switches to utilize point-to-point Wi-Fi for display data transfer.